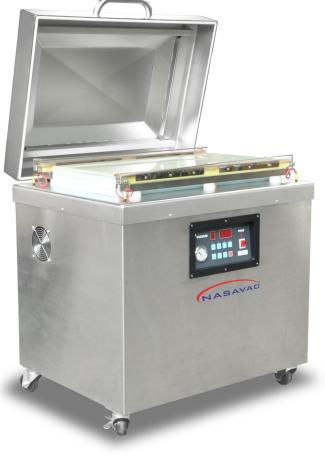

# SINGLE CHAMBER VACUUM SEALER NEPTUNE 26 (Front & Back Seal Bar)

NEPTUNE 26 - versatile vacuum sealer with two side of the sealing bar, mobility, and heavy duty usage. It is ideal for the packaging of several pouches per cycle of large sized products. The control system is powered by microcontroller with 10 programmable memory settings. The single chamber vacuum sealer is fully industrial grade stainless steel constructed, ideal for food, medical, electronics and industrial applications. It has flatten working platform for hassle-free chamber wash down. The optional soft air prevents damage to delicate products.

#### Features:

- Splash Proof, Heat Resistance & Soft Touch Control Panel
- Microcomputer Control System
- Powerful & Large Diameter Vacuum Valve (To Shorten Vacuum Time)

Chamber

Diagram

34"

Б

- Aluminum Alloy Sealing Bar (USA Standard)
- 10 sets Memory for Programmable Setting
- Fully Stainless Steel Fabrication
- Single Chamber

26 ¾"

| SPECIFICATIONS        |                                                     |
|-----------------------|-----------------------------------------------------|
| Chamber Height:       | 6 ½"                                                |
| Machine Dimensions:   | (L) 30 ¼" x (W) 24 ¼" x (H) 37 ¾"                   |
| Power:                | 3Ф, 220V, 60Hz                                      |
| Sealing Length:       | 2 x 26 ¾"                                           |
| Sealing Width:        | 3.5mm x 2 Lines Flat Heating Element                |
| Vacuum Pump Capacity: | 40 m3/H, 2HP Oil Lubricated Rotary Vane Vacuum Pump |
|                       |                                                     |