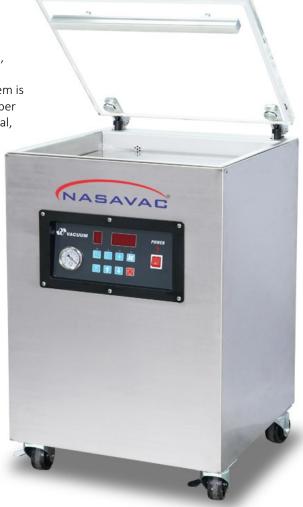

## NEPTUNE 20 (Front Seal Bar)

NEPTUNE 20 - mid-size floor standing single chamber vacuum sealer has digital control, single sealing bar, and optional soft air to prevent damage to delicate products. The transparent glass lid assist in vacuum packaging process visualization. The control system is powered by microcontroller with 10 programmable memory settings. The single chamber vacuum sealer is fully industrial grade stainless steel constructed, ideal for food, medical, electronics and industrial applications.

#### Features:

- Splash Proof, Heat Resistance & Soft Touch Control Panel
- Microcomputer Control System
- Powerful & Large Diameter Vacuum Valve (To Shorten Vacuum Time)
- Aluminum Alloy Sealing Bar (USA Standard)
- 10 sets Memory for Programmable Setting
- Fully Stainless Steel Fabrication
- Single Chamber

## SPECIFICATIONS

 Chamber Height:
 7"

 Machine Dimensions:
 (L) 24 ¼" x (W) 22 " x (H) 32 ½"

**Power:** 1Φ, 220V, 50Hz / 60Hz

Sealing Length: 18 ¼"

Sealing Width: 3.5mm x 2 Lines Flat Heating Element

Vacuum Pump Capacity: 20 m3/H, 1HP Oil Lubricated Rotary Vane Vacuum Pump