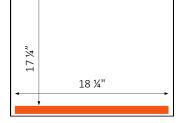

## Chamber Diagram

## SPECIFICATIONS

 Chamber Height:
 7"

 Machine Dimensions:
 (L) 24 ¼" x (W) 22 " x (H) 32 ½"

**Power:** 1Φ, 220V, 50Hz / 60Hz

Sealing Length: 18 ¼"

Sealing Width: 3.5mm x 2 Lines Flat Heating Element

Vacuum Pump Capacity: 20 m3/H, 1HP Oil Lubricated Rotary Vane Vacuum Pump