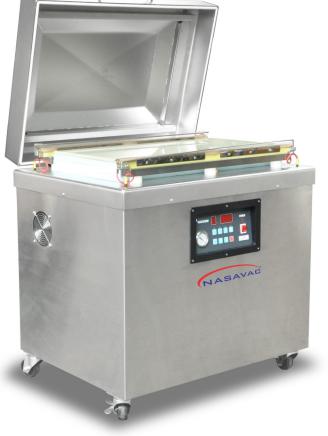

# NEPTUNE 26 (Front & Back Seal Bar)

NEPTUNE 26 - versatile vacuum sealer with two side of the sealing bar, mobility, and heavy duty usage. It is ideal for the packaging of several pouches per cycle of large sized products. The control system is powered by microcontroller with 10 programmable memory settings. The single chamber vacuum sealer is fully industrial grade stainless steel constructed, ideal for food, medical, electronics and industrial applications. It has flatten working platform for hassle-free chamber wash down. The optional soft air prevents damage to delicate products.

#### Features:

- Splash Proof, Heat Resistance & Soft Touch Control Panel
- Microcomputer Control System
- Powerful & Large Diameter Vacuum Valve (To Shorten Vacuum Time)
- Aluminum Alloy Sealing Bar (USA Standard)
- 10 sets Memory for Programmable Setting
- Fully Stainless Steel Fabrication
- Single Chamber

#### SPECIFICATIONS

Chamber Height:6 ½"Machine Dimensions:(L) 30 ¼" x (W) 24 ¼" x (H) 37 ¾"Power:3Φ, 220V, 60HzSealing Length:2 x 26 ¾"Sealing Width:3.5mm x 2 Lines Flat Heating ElementVacuum Pump Capacity:40 m3/H, 2HP Oil Lubricated Rotary Vane Vacuum Pump