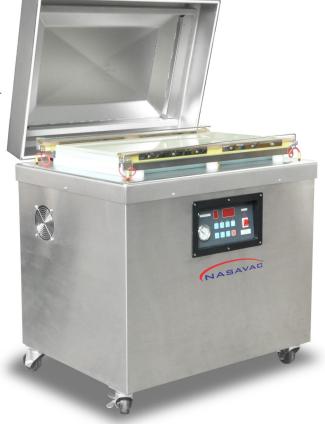

# NEPTUNE 26 (Front & Back Seal Bar)

NEPTUNE 26 - versatile vacuum sealer with two side of the sealing bar, mobility, and heavy duty usage. It is ideal for the packaging of several pouches per cycle of large sized products. The control system is powered by microcontroller with 10 programmable memory settings. The single chamber vacuum sealer is fully industrial grade stainless steel constructed, ideal for food, medical, electronics and industrial applications. It has flatten working platform for hassle-free chamber wash down. The optional soft air prevents damage to delicate products.

#### SPECIFICATIONS

Chamber Height:6 ½"Machine Dimensions:(L) 30 ¼" x (W) 24 ¼" x (H) 37 ¾"Power:3Φ, 220V, 60HzSealing Length:2 x 26 ¾"Sealing Width:3.5mm x 2 Lines Flat Heating ElementVacuum Pump Capacity:40 m3/H, 2HP Oil Lubricated Rotary Vane Vacuum Pump