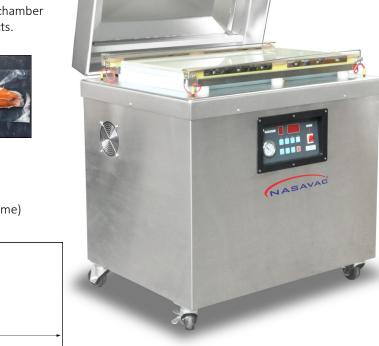

# SINGLE CHAMBER VACUUM SEALER

# NEPTUNE 26 (Front & Back Seal Bar)

NEPTUNE 26 - versatile vacuum sealer with two side of the sealing bar, mobility, and heavy duty usage. It is ideal for the packaging of several pouches per cycle of large sized products. The control system is powered by microcontroller with 10 programmable memory settings. The single chamber vacuum sealer is fully industrial grade stainless steel constructed, ideal for food, medical, electronics and industrial applications. It has flatten working platform for hassle-free chamber wash down. The optional soft air prevents damage to delicate products.

#### Features:

- Splash Proof, Heat Resistance & Soft Touch Control Panel
- Microcomputer Control System
- Powerful & Large Diameter Vacuum Valve (To Shorten Vacuum Time)
- Aluminum Alloy Sealing Bar (USA Standard)
- 10 sets Memory for Programmable Setting
- Fully Stainless Steel Fabrication
- Single Chamber

#### SPECIFICATIONS

Chamber Height:6 ½"Machine Dimensions:(L) 30 ¼" x (W) 24 ¼" x (H) 37 ¾"Power:3Φ, 220V, 60HzSealing Length:2 x 26 ¾"Sealing Width:3.5mm x 2 Lines Flat Heating ElementVacuum Pump Capacity:40 m3/H, 2HP Oil Lubricated Rotary Vane Vacuum Pump